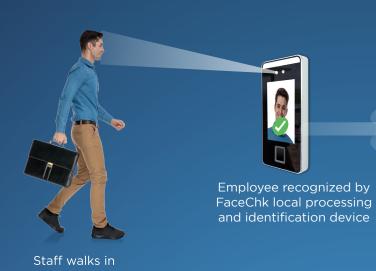

# Facial recognition technology built on deep learning AI platform

FaceChk is a face recognition software application for automated attendance marking. It is powered by cutting edge artificial intelligence to deliver accurate results for the most complex and real-time face recognition, in milliseconds. FaceChk is a powerful high-performance and scalable software and can be deployed effortlessly and effectively.

Notification sent to employee and HR

FaceChk uses proprietary technologies and a core brain built on a deep learning platform for a real time, secure, accurate, and seamless workforce and access management solution. It ensures that access is granted to authorized people only, smoothly and at all times.