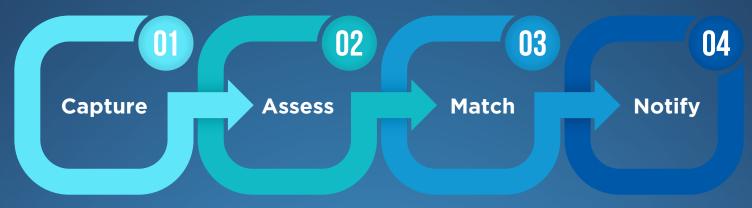

# FaceChk

**AI Enabled Face Recognition System** 

# **FACE IS THE FUTURE**

Customer Identity & Attendance Management System

# Facial recognition technology built on deep learning AI platform

FaceChk is a face recognition software application for automated attendance marking. It is powered by cutting edge artificial intelligence to deliver accurate results for the most complex and real-time face recognition, in milliseconds. FaceChk is a powerful high-performance and scalable software and can be deployed effortlessly and effectively.



## FaceChk has 3 Apps:



Enrolment app



Identification app



Notification app

#### How FaceChk replicates human intelligence



Replacing human eyes with camera



Brain with compute unit



Intelligence with machine learning



**Facechk** device































No buddy punching



Mulltiple people attendance

Geofencing - 9

Work from home compliant





management



Easy deployment & management



No expensive hardware



Centralized management



Online real time dashboard



Faster payroll processing



Can detect people wearing mask



## **Benefits of FaceChk** to the staff:

- No queueing required that ensures social distancing
- Touch free ensures hygiene & contactless attendance
- Mark attendance multiple times in a day

send to employee and HR

Notification sent to employee and HR

FaceChk uses proprietary technologies and a core brain built on a deep learning platform for a real time, secure, accurate, and seamless workforce and access management solution. It ensures that access is g